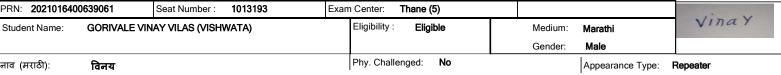

| PRN: <b>20210164</b> 0 | 00628496    | Seat Number : | 1002021  | Exam Co | enter:     | Thane (5)        |   |         |                  | Andr    |
|------------------------|-------------|---------------|----------|---------|------------|------------------|---|---------|------------------|---------|
| Student Name:          | BUDUDAKE A  | KASH GOVIND   | (VANITA) | Eli     | igibility: | Eligible         |   | Medium: | Marathi          | Fragr   |
|                        |             |               |          |         |            |                  |   | Gender: | Male             |         |
| नाव (मराठी):           | बुडुडके आका | श गोविंद      |          | Ph      | ny. Challe | enged: <b>No</b> | ) |         | Appearance Type: | Fresher |