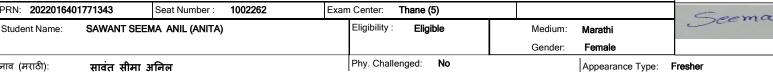

| PRN: <b>202101640</b> 0 | 0539214     | Seat Number :  | 1002019 | Exam | Center: <b>Th</b> | nane (5)       |         |                  | Antid loglade   |
|-------------------------|-------------|----------------|---------|------|-------------------|----------------|---------|------------------|-----------------|
| Student Name:           | AWGHADE AAI | RTI SANTOSH (N | MAYA)   |      | Eligibility:      | Eligible       | Medium: | Marathi          | Tonthis Esquare |
|                         |             |                |         |      |                   |                | Gender: | Female           |                 |
| नाव (मराठी):            | अवघडे आरती  | संतोष          |         |      | Phy. Challeng     | ged: <b>No</b> |         | Appearance Type: | Fresher         |