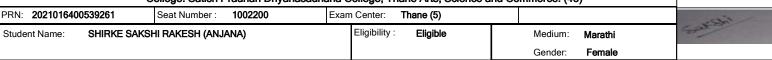

| PRN: <b>202101640</b> 0 | 0539214     | Seat Number :  | 1002019 | Exam | Center: <b>Th</b> | nane (5)       |         |                  | Antid loglade   |
|-------------------------|-------------|----------------|---------|------|-------------------|----------------|---------|------------------|-----------------|
| Student Name:           | AWGHADE AAI | RTI SANTOSH (N | MAYA)   |      | Eligibility:      | Eligible       | Medium: | Marathi          | Tonthis Esquare |
|                         |             |                |         |      |                   |                | Gender: | Female           |                 |
| नाव (मराठी):            | अवघडे आरती  | संतोष          |         |      | Phy. Challeng     | ged: <b>No</b> |         | Appearance Type: | Fresher         |